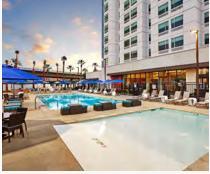

- Full breakfast buffet included
- Putting green
- Water park, outdoor pool, wading pool, and whirlpool
- Indoor/outdoor bar
- 24/7 fitness center and sport court
- Patio fire pits, BBQs, and outdoor movie wall

## **FAMILY FRIENDLY**

The perfect place for the entire family to make memories that last, we offer a 30,000-square-foot water park, movie wall, and on-site restaurants – all minutes from the Disneyland® Resort District.

- 30,000-square-foot water park with slides, pools, and splash pad
- Outdoor movie wall with movie-style snacks and big screen
- Putting green and sports court for all ages and experience levels
- Full buffet breakfast included daily with both classic and modern options
- Patio BBQs for DIY dinner and celebrations