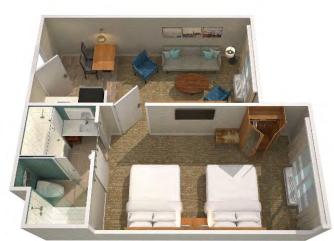

# **ROOM LAYOUT**

### **One Bedroom King Suite**

1 King Bed, 3 Twin Beds, 1 Queen Sofa Sleeper Max 7 Guests