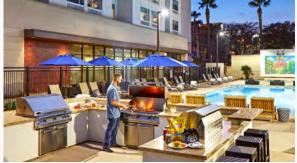

- Full breakfast buffet included
- Putting green
- Water park, outdoor pool, wading pool, and whirlpool
- Indoor/outdoor bar
- 24/7 fitness center and sport court
- Patio fire pits, BBQs, and outdoor movie wall

- 30,000-square-foot water park with slides, pools, and splash pad
- Outdoor movie wall with movie-style snacks and big screen
- Putting green and sports court for all ages and experience levels
- Full buffet breakfast included daily with both classic and modern options
- Patio BBQs for DIY dinner and celebrations