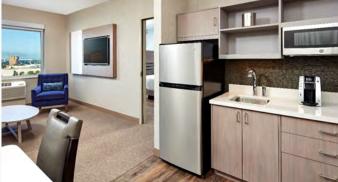

## ROOMS

Our guest rooms and suites each feature upgraded bathrooms with Bluetooth® enabled mirrors and a shower & shower/tub combination, complimentary WiFi, and comfortable beds with plush linens.

- 352 resort-style suites and guest rooms
- Kitchenettes equipped with microwave, refrigerator and coffeemaker
- Standard room, available with 2 queen beds
- One-bedroom suite with 1 king or 2 queen beds, plus pull out sofa bed
- Family suite with 1 king bed and 1 bunk bed with pull out trundle
- One-bedroom suites can connect to an additional guest room to sleep up to 10 people
- Select park view rooms available
- ADA accessible features