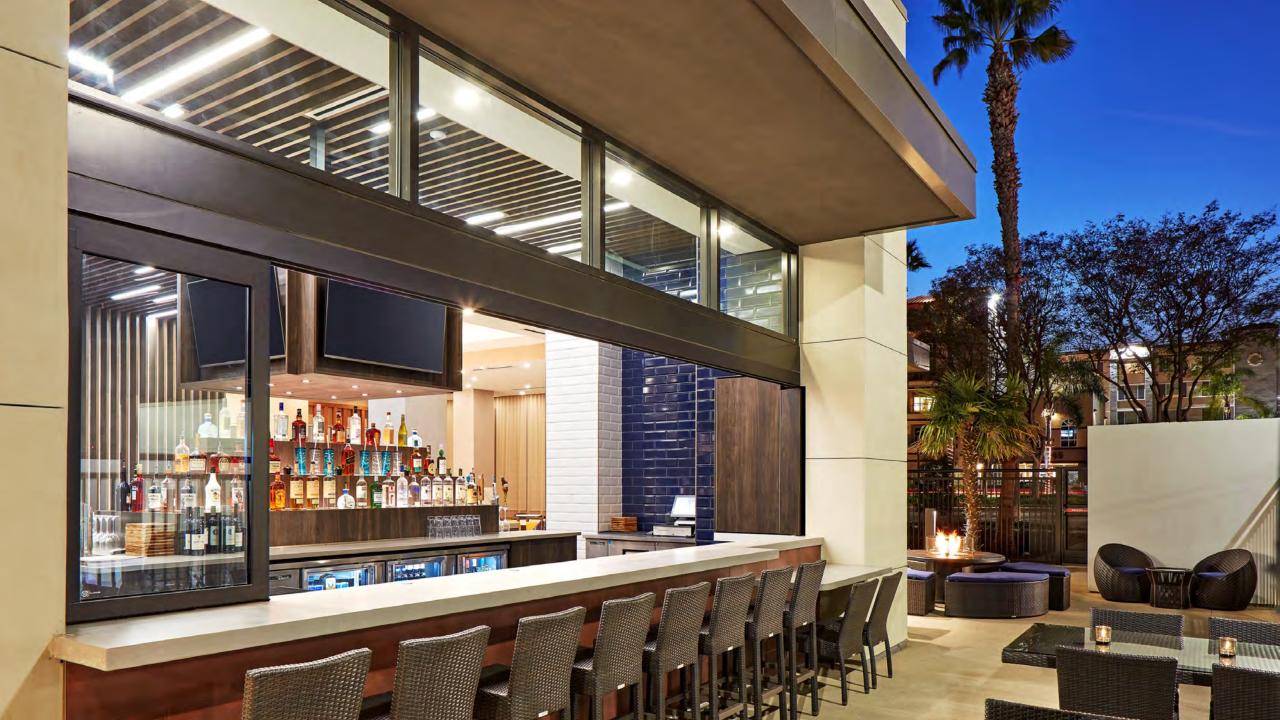

- Full breakfast buffet included
- Putting green
- Water park, outdoor pool, wading pool, and whirlpool
- Indoor/outdoor bar
- 24/7 fitness center and sport court
- Patio fire pits, BBQs, and outdoor movie wall

## DINING

With a full hot breakfast buffet included in your daily room rate – start the day right. In between meetings or exploring, find your second wind at our on-site bar, or visit several fast-casual dining favorites just steps from our door.