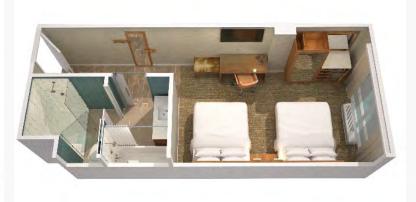

# **ROOM LAYOUT**

#### **Standard Double Queen**

2 Queen Beds Max 4 Guests

<sup>\*</sup>Actual guest room layout may differ from rendered floor plan.