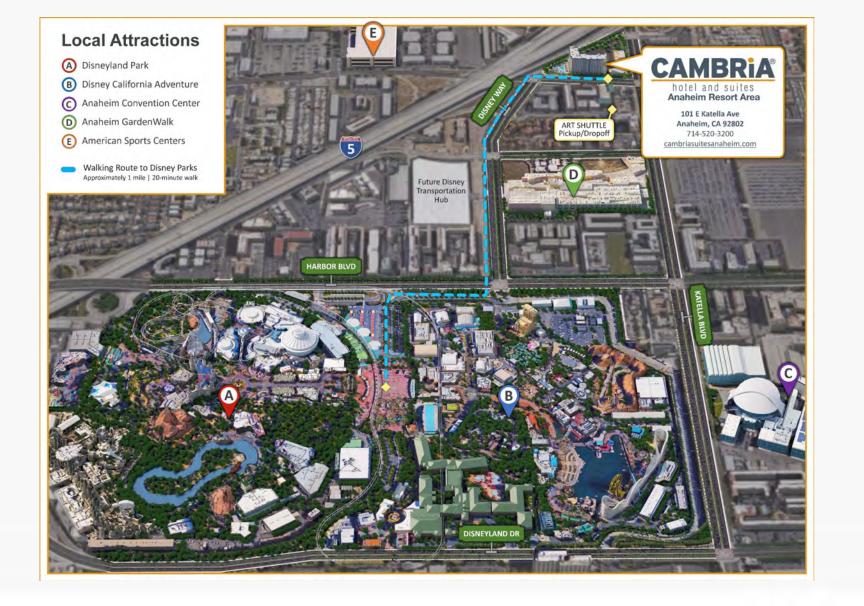

## LOCATION

With so much to do and see just miles from the hotel, go out and explore all that Anaheim has to offer. We are only 1 mile from the Disneyland® Resort District, half a mile from the Anaheim GardenWalk, and two miles from the Honda Center and Angel Stadium.

- Disneyland<sup>®</sup> and Disney<sup>®</sup> California Adventure
- Downtown Disney<sup>®</sup>
- Anaheim Convention Center
- Honda Center
- Angel Stadium
- Anaheim GardenWalk
- Plus, local shopping and beaches