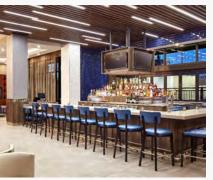

- Full breakfast buffet included
- Putting green
- Water park, outdoor pool, wading pool, and whirlpool
- Indoor/outdoor bar
- 24/7 fitness center and sport court
- Patio fire pits, BBQs, and outdoor movie wall

## DINING

With a full hot breakfast buffet included in your daily room rate – start the day right. In between meetings or exploring, find your second wind at our on-site bar, or visit several fast-casual dining favorites just steps from our door.