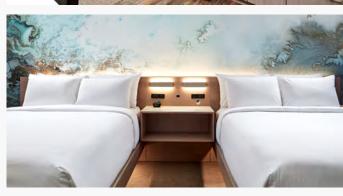

## ROOMS

Our guest rooms and suites each feature upgraded bathrooms with Bluetooth® enabled mirrors and a shower & shower/tub combination, complimentary WiFi, and comfortable beds with plush linens.

- 352 resort-style suites and guest rooms
- Kitchenettes equipped with microwave, refrigerator and coffeemaker
- Standard room, available with 2 queen beds
- One-bedroom suite with 1 king or 2 queen beds, plus pull out sofa bed
- Family suite with 1 king bed and 1 bunk bed with pull out trundle
- One-bedroom suites can connect to an additional guest room to sleep up to 10 people
- Select park view rooms available
- ADA accessible features

#### **Standard Double Queen**

2 Queen Beds Max 4 Guests

<sup>\*</sup>Actual guest room layout may differ from rendered floor plan.