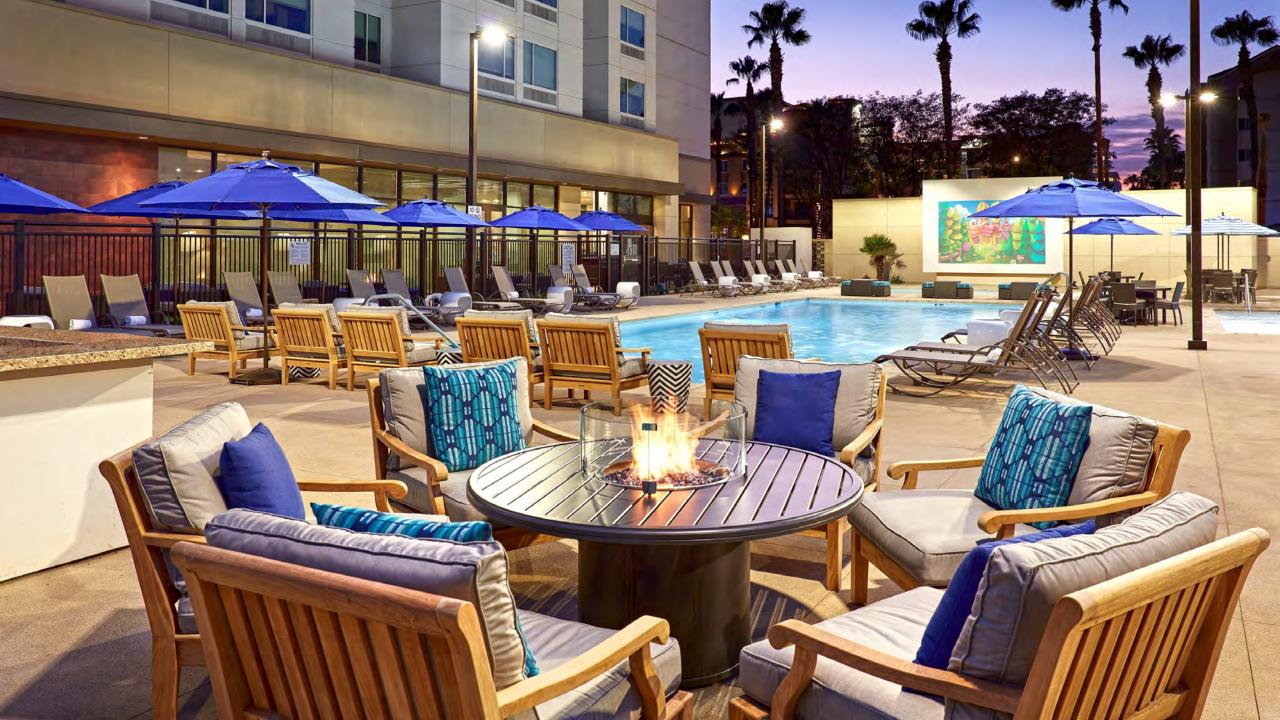

- Full breakfast buffet included
- Putting green
- Water park, outdoor pool, wading pool, and whirlpool
- Indoor/outdoor bar
- 24/7 fitness center and sport court
- Patio fire pits, BBQs, and outdoor movie wall

## **FAMILY FRIENDLY**

The perfect place for the entire family to make memories that last, we offer a 30,000-square-foot water park, movie wall, and on-site restaurants – all minutes from the Disneyland® Resort District.

- 30,000-square-foot water park with slides, pools, and splash pad
- Outdoor movie wall with movie-style snacks and big screen
- Putting green and sports court for all ages and experience levels
- Full buffet breakfast included daily with both classic and modern options
- Patio BBQs for DIY dinner and celebrations