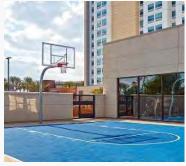

- Full breakfast buffet included
- Putting green
- Water park, outdoor pool, wading pool, and whirlpool
- Indoor/outdoor bar
- 24/7 fitness center and sport court
- Patio fire pits, BBQs, and outdoor movie wall

- 30,000-square-foot water park with slides, pools, and splash pad
- Outdoor movie wall with movie-style snacks and big screen
- Putting green and sports court for all ages and experience levels
- Full buffet breakfast included daily with both classic and modern options
- Patio BBQs for DIY dinner and celebrations