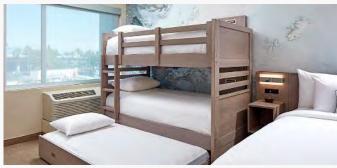

## ROOMS

Our guest rooms and suites each feature upgraded bathrooms with Bluetooth® enabled mirrors and a shower & shower/tub combination, complimentary WiFi, and comfortable beds with plush linens.

- 352 resort-style suites and guest rooms
- Kitchenettes equipped with microwave, refrigerator and coffeemaker
- Standard room, available with 2 queen beds
- One-bedroom suite with 1 king or 2 queen beds, plus pull out sofa bed
- Family suite with 1 king bed and 1 bunk bed with pull out trundle
- One-bedroom suites can connect to an additional guest room to sleep up to 10 people
- Select park view rooms available
- ADA accessible features

### **One Bedroom King Suite**

1 King Bed, 3 Twin Beds, 1 Queen Sofa Sleeper Max 7 Guests