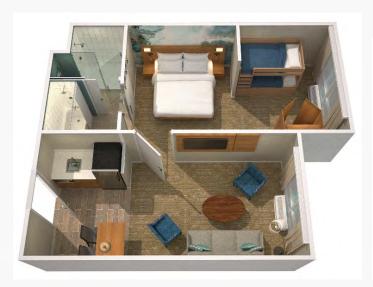

# **ROOM LAYOUT**

### **One Bedroom King Suite**

1 King Bed, 3 Twin Beds, 1 Queen Sofa Sleeper Max 7 Guests

#### **Standard Double Queen**

2 Queen Beds Max 4 Guests

<sup>\*</sup>Actual guest room layout may differ from rendered floor plan.