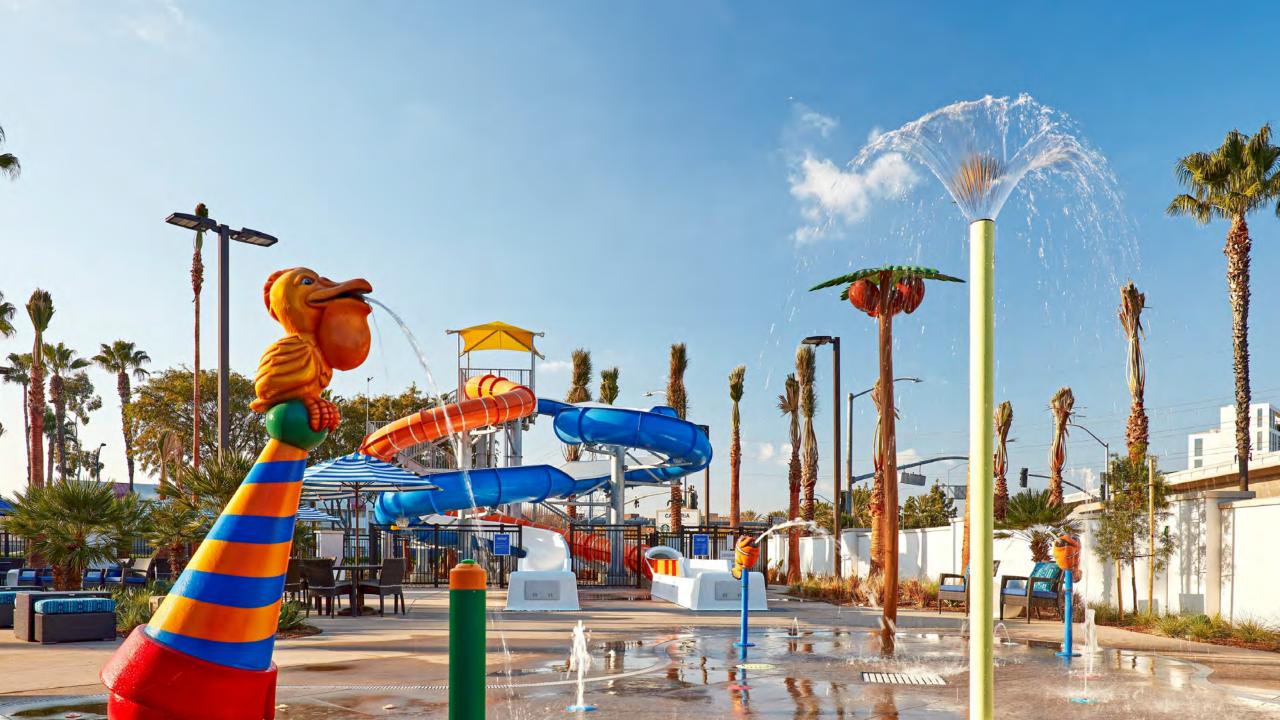

## **FAMILY FRIENDLY**

The perfect place for the entire family to make memories that last, we offer a 30,000-square-foot water park, movie wall, and on-site restaurants – all minutes from the Disneyland® Resort District.

- 30,000-square-foot water park with slides, pools, and splash pad
- Outdoor movie wall with movie-style snacks and big screen
- Putting green and sports court for all ages and experience levels
- Full buffet breakfast included daily with both classic and modern options
- Patio BBQs for DIY dinner and celebrations