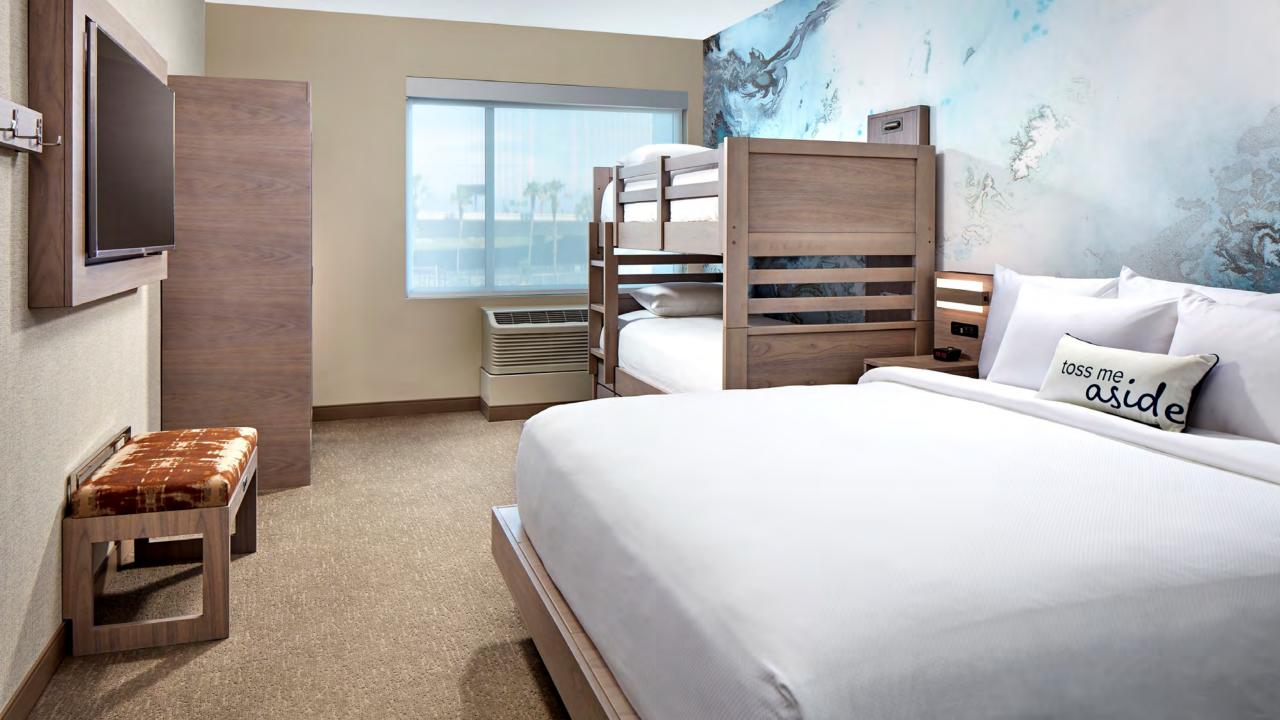

## ROOMS

Our guest rooms and suites each feature upgraded bathrooms with Bluetooth® enabled mirrors and a shower & shower/tub combination, complimentary WiFi, and comfortable beds with plush linens.

- 352 resort-style suites and guest rooms
- Kitchenettes equipped with microwave, refrigerator and coffeemaker
- Standard room, available with 2 queen beds
- One-bedroom suite with 1 king or 2 queen beds, plus pull out sofa bed
- Family suite with 1 king bed and 1 bunk bed with pull out trundle
- One-bedroom suites can connect to an additional guest room to sleep up to 10 people
- Select park view rooms available
- ADA accessible features

### **One Bedroom King Suite**

1 King Bed, 3 Twin Beds, 1 Queen Sofa Sleeper Max 7 Guests